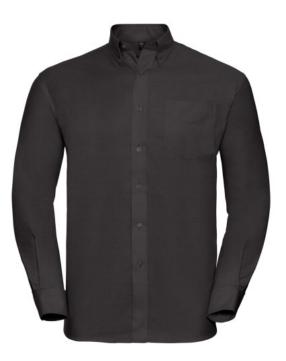

# RUSSELL EASY CARE OXFORD MEN'S LS ECARE OXFRD SHIRT, LONG SLEEVE SHIRT

#### Specification

RUSSELL Men's Long Sleeve Shirt EASY CARE OXFORD.Ideal choice for corporate wear because everyone looks good.Classical collar with or without buttons, two buttons on cuff.70% Cotton / 30% Oxford polyester, 130/135 g / m2.Wash at 40 degrees.EASY CARE - fast drying, easy to iron 18/45/46