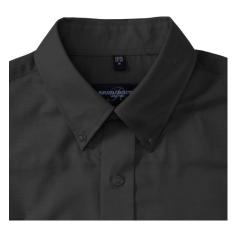

#### Specification

RUSSELL Men's Long Sleeve Shirt EASY CARE OXFORD.Ideal choice for corporate wear because everyone looks good.Classical collar with or without buttons, two buttons on cuff.70% Cotton / 30% Oxford polyester, 130/135 g / m2.Wash at 40 degrees.EASY CARE - fast drying, easy to iron 18/45/46